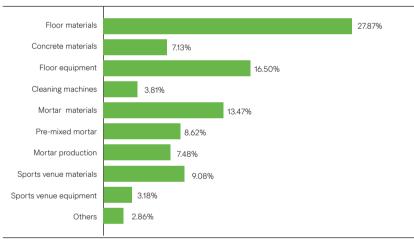

uction:**



Access thousands of producers of ready- mix, pre-cast, block and pre-stressed concrete, as well as suppliers of cement, aggregate, admixtures, reinforcing steel and prestressing strand.

# **2017 BASIC INFO**







- Mini-excavators
- Other heavy equipment used for material delivery, distribution,
- concrete placement



Slabs

Precast plants

• Casting beds

# **2016 SHOW FACTS**



Total 369 exhibitors from China Floor Exhibition and another 182 exhibitors from China Mortar Exhibition participated the show increased 26% over 2015. Total 25,754 visitors visited the show with 23% growth. The three-day exhibitions provided a convenient and efficient business platform for industry companies to meet in total 34500sqm space in SNIEC.



### VISITOR INTERESTED PRODUCT CATEGORIES





# VISITOR PROFILES



- General Building Contractors
- Landscape Architect / Contractor
- Concrete Contractors
- Foundations Contractor
- Recycled Concrete Contractor
- Commercial / Industrial Construction
- Residential Construction
- Paving/Highway/Bridge Construction
- Construction Management
- Distributor
- Developer
- Architectural / Design & Build / Engineering Firm
- Government Agency
- Testing Lab
- Educational Institution
- Associations
- Media

## VISITOR INTERESTS





## **DECEMBER 4-6, 2017**

SHANGHAI NEW INTERNATIONAL EXPO CENTRE SHANGHAI, CHINA

www.wocasia.com

# WORLD OF CONCRETE ASIA

### **CHINA FLOOR EXPO**

SHANGHAI INTERNATIONAL FLOOR INDUSTRY EXHIBITION

Floor Materials Floor Systems Floor Machinery Cleaning Equipment Floor Deco

www.floor-expo.net

### CHINA MOR