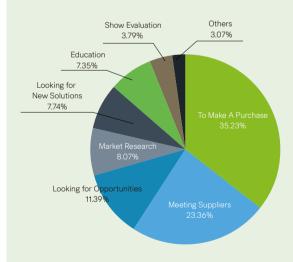

ina Mortar Exhibition participated the show increased 26% over 2015. Total 25,754 visitors visited the show with 23% growth. The three-day exhibitions provided a convenient and efficient business platform for industry companies to meet in total 34500sqm space in SNIEC.



### VISITOR INTERESTED PRODUCT CATEGORIES





# VISITOR PROFILES



- General Building Contractors
- Landscape Architect / Contractor
- Concrete Contractors
- Foundations Contractor
- Recycled Concrete Contractor
- Commercial / Industrial Construction
- Residential Construction
- Paving/Highway/Bridge Construction
- Construction Management
- Distributor
- Developer
- Architectural / Design & Build / Engineering Firm
- Government Agency
- Testing Lab
- Educational Institution
- Associations
- Media

## VISITOR INTERESTS





## **DECEMBER 4-6, 2017**

SHANGHAI NEW INTERNATIONAL EXPO CENTRE SHANGHAI, CHINA

www.wocasia.com

# WORLD OF CONCRETE ASIA

### **CHINA FLOOR EXPO**

SHANGHAI INTERNATIONAL FLOOR INDUSTRY EXHIBITION

Floor Materials Floor Systems Floor Machinery Cleaning Equipment Floor Deco

www.floor-expo.net

### CHINA MORTAR EXPO

.....

SHANGHAI INTERNATIONAL MORTAR TECHNOLOGY AND EQUIPMENT EXHIBITION

Pre-mixed Mortar and Auxiliary Mortar Production and Equipment Mortar Raw Materials and Additives

www.mortarexpo.com

### SHANGHAI SPORTS VENUE EXPO

SHANGHAI INTERNATIONAL SPORTS VENUE AND FACILITIES EXHIBITION

Ground Materials Construction Equipments Assistant Facilities

www.sfeexpo.cn

## **PARTICIPATION FEE**

Raw Space (36 sqm minimum) RMB 1,400/sqm, plus 6% VAT Standard Booth (9 sqm minim